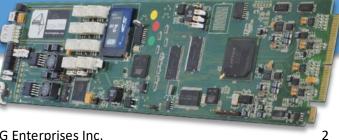

### EEG's iCap Encoder - Scaled for openGear

open**Gear** 

The HD1492 offers industry-standard closed captioning and HD VANC encoding for the openGear® platform with built-in iCap access. Rack it in your broadcast plant or mobile production facility and connect instantly over a standard broadband connection – plug and play!

### **Connect to Thousands of Captioners**

The HD1492 is your gateway to thousands of iCap ready caption service providers across North America. Once installed, you're authorized captioner receives high quality live program audio and return captions directly into your video output in real-time.