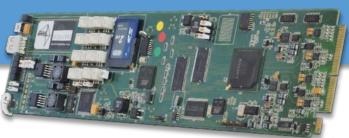

### EEG's iCap Encoder - Scaled for openGear

open**Gear** 

The HD1492 offers industry-standard closed captioning and HD VANC encoding for the openGear® platform with built-in iCap access. Rack it in your broadcast plant or mobile production facility and connect instantly over a standard broadband connection – plug and play!

### **Connect to Thousands of Captioners**

The HD1492 is your gateway to thousands of iCap ready caption service providers across North America. Once installed, you're authorized captioner receives high quality live program audio and return captions directly into your video output in real-time.