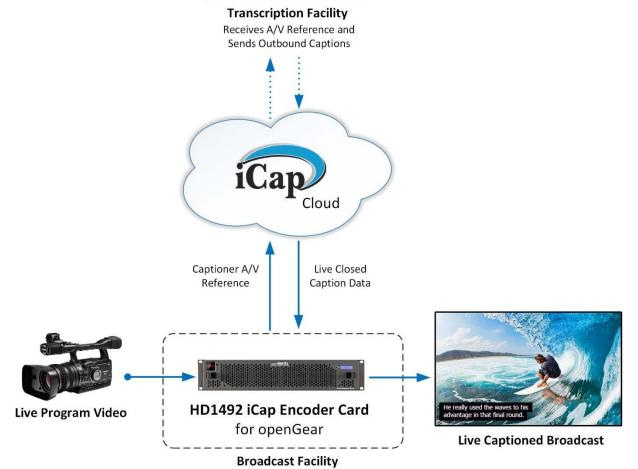

### Typical Installation Scenario

eegent.com | sales@eegent.com | 516-293-7472

Industry-Standard Captioning for the openGear® Platform

### **Connect to Thousands of Captioners**

The HD1492 is your gateway to thousands of iCap ready caption service providers across North America. Once installed, you're authorized captioner receives high quality live program audio and return captions directly into your video output in real-time.

### EEG's iCap Encoder - Scaled for openGear

open**Gear** 

The HD1492 offers industry-standard closed captioning and HD VANC encoding for the openGear® platform with built-in iCap access. Rack it in your broadcast plant or mobile production facility and connect instantly over a standard broadband connection – plug and play!