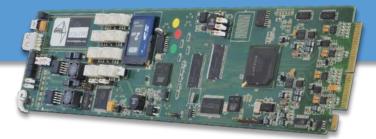

### EEG's iCap Encoder - Scaled for openGear

open**Gear** 

The HD1492 offers industry-standard closed captioning and HD VANC encoding for the openGear® platform with built-in iCap access. Rack it in your broadcast plant or mobile production facility and connect instantly over a standard broadband connection – plug and play!

### **Connect to Thousands of Captioners**

The HD1492 is your gateway to thousands of iCap ready caption service providers across North America. Once installed, you're authorized captioner receives high quality live program audio and return captions directly into your video output in real-time.