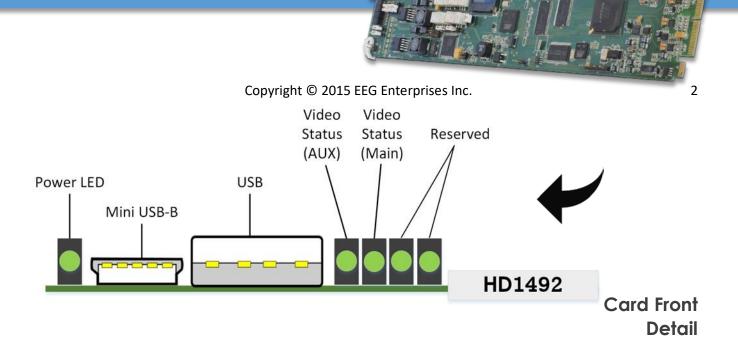

ewalls. iCap also keeps detailed history logs of all authorized connections.

#### Easy Setup

All iCap Encoders are identified by unique, configurable net names that are easier to remember than modem numbers, and can be moved between different locations or devices as needed through your iCap Amin account.

No external equipment or audio couplers are needed.



#### **Superior Accuracy**

iCap offers higher bandwidth audio feedback featuring a dialogue focused mix. Clarity far exceeds the capability of telephone couplers and leads to much higher word accuracy and improved transcription.



Industry-Standard Captioning for the openGear® Platform



### Typical Installation Scenario





eegent.com | sales@eegent.com | 516-293-7472



Industry-Standard Captioning for the openGear® Platform